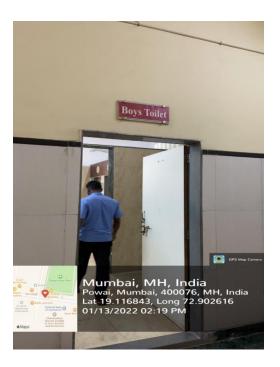

# 7.1.2 The Institution has facilities for alternate sources of energy and energy conservation measures

- The college uses Sensor-based light system for energy conservation in Girls and Boys
- Video link: <u>https://drive.google.com/file/d/1rb8cULK96JqtGPQdbx2UHsXB1wAvN9KU/view?usp=sharing</u>