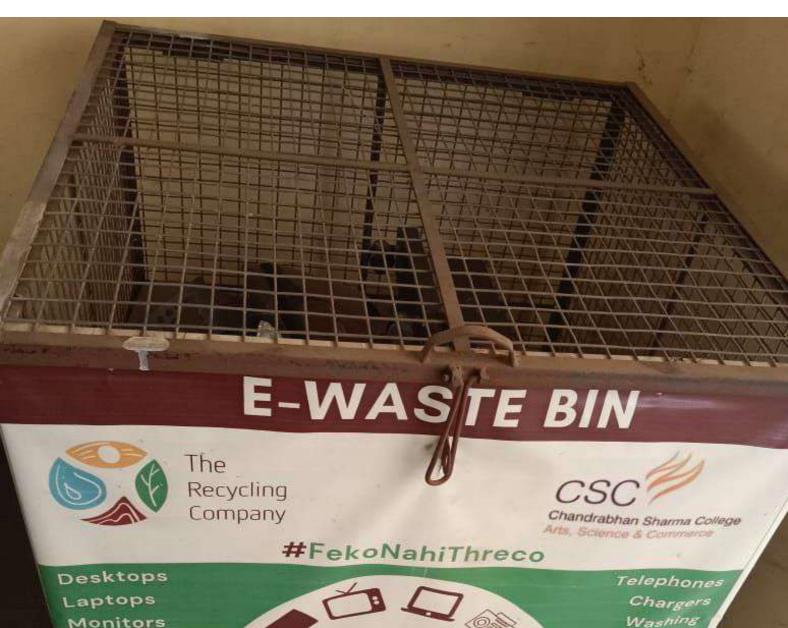

### • College conducted e-waste management drive

# Chandrabhan Sharma College of Arts, Science & Commerce

(Affiliated to the University of Mumbai) NAAC ACCREDITED 'B+'GRADE(FIRST CYCLE)

MPCB AUTHORIZED

ELECTRONIC / COMPUTER WASTE COLLECTION POINT

PRINTER / FAX / PHONE CELL PHONES LAPTOP COMPUTER PLUG/CHARGER/

KEYBOARD CD/MOUSE/CABLE HEADPHONE X-RAY FILMS

ECO FRIEND INDUSTRIES 9757110215 / 022-20879021/22

Desktops
Laptops
Monitors
Keyboards
Mouse
Mobiles
Tablets
Printers
Routers
DVD Player
Cables
Headphones
Set Top Boxes