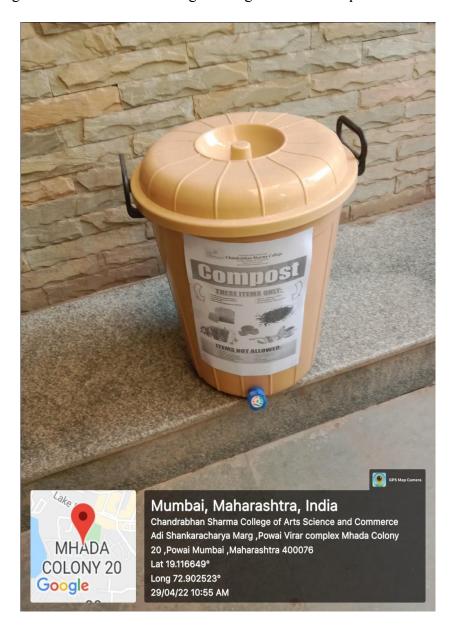

# 7.1.3 Describe the facilities in the Institution for the management of the following types of degradable and non-degradable waste

• For Solid Waste Management different bins have been placed on different floors

• Composting is being done with the segregated bio degradable wastes. The manure generated is in turn used in gardening inside the campus.

(Affiliated to the University of Mumbai)
NAAC ACCREDITED 'B+'GRADE(FIRST CYCLE)