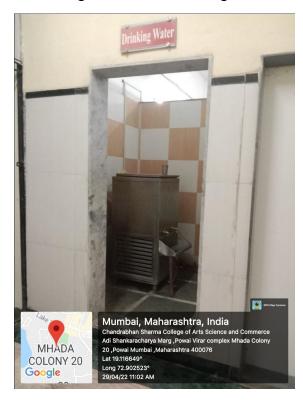

(Affiliated to the University of Mumbai )
NAAC ACCREDITED 'B+'GRADE(FIRST CYCLE)

• Drinking Water connection is given from the Tank that is been kept on the Ground floor

(Affiliated to the University of Mumbai)
NAAC ACCREDITED 'B+'GRADE(FIRST CYCLE)