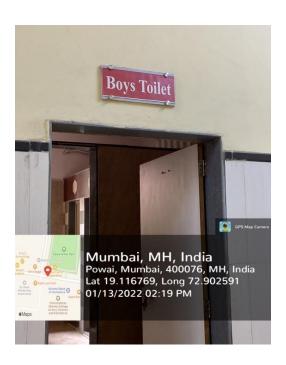

# 7.1.2 The Institution has facilities for alternate sources of energy and energy conservation measures

- The college uses Sensor-based light system for energy conservation in Girls and Boys
- Video link: <u>https://drive.google.com/file/d/1rb8cULK96JqtGPQdbx2UHsXB1wAvN9KU/view?usp=sharing</u>