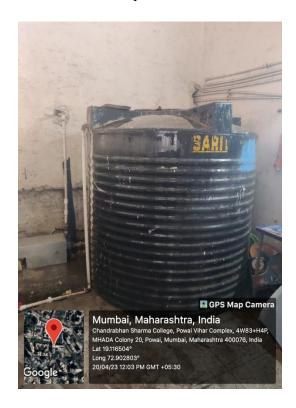

(Affiliated to the University of Mumbai )
NAAC ACCREDITED 'B+'GRADE(FIRST CYCLE)

• Drinking Water connection is given from the Tank that is been kept on the Ground floor

(Affiliated to the University of Mumbai)
NAAC ACCREDITED 'B+'GRADE(FIRST CYCLE)