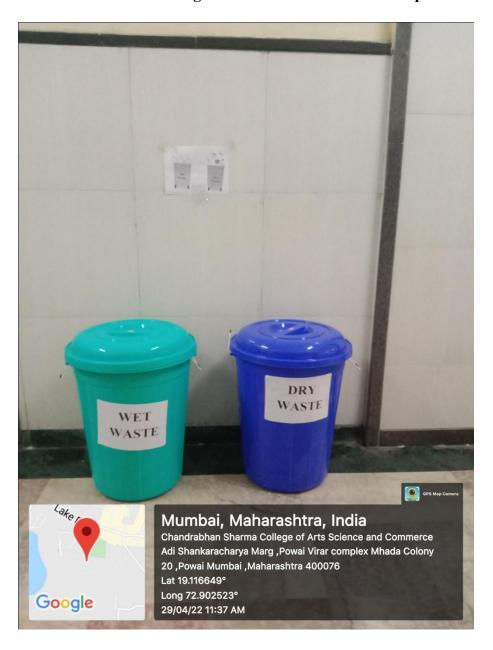

# 7.1.3 Describe the facilities in the Institution for the management of the following types of degradable and non-degradable waste

• For Solid Waste Management different bins have been placed on different floors

(Affiliated to the University of Mumbai)

NAAC ACCREDITED 'B+'GRADE(FIRST CYCLE)

• Separate bins are kept in the girls washroom for disposing the sanitary napkins