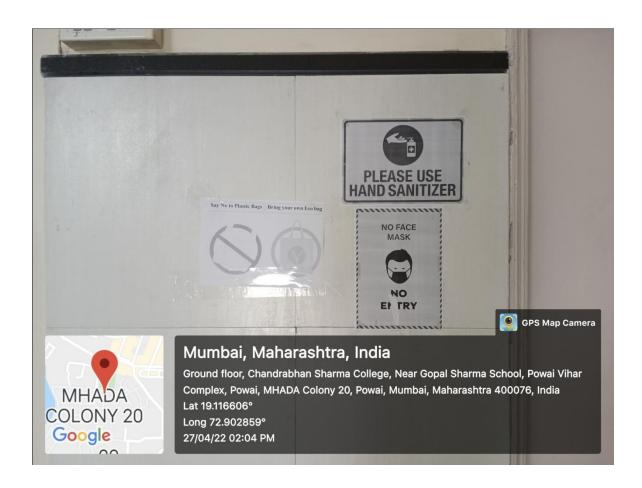

# Smt. Durgadevi Sharma Charitable Trust's Chandrabhan Sharma College of Arts, Science & Commerce

(Affiliated to the University of Mumbai) NAAC ACCREDITED 'B+'GRADE(FIRST CYCLE)

The Ban on use of Plastic Posters are displayed on every floor